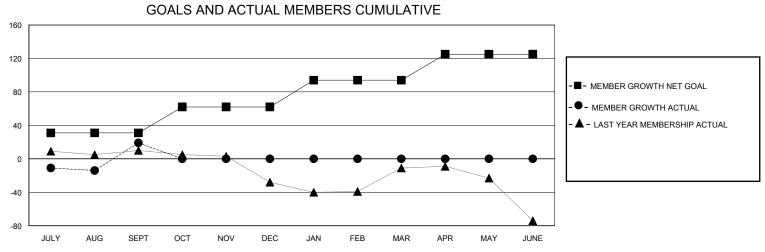

## District 5M 9

Results as of: 9/30/2024

| GMT:          |               | GMT CA      |               |                               |                       |                         |                                                    |  |
|---------------|---------------|-------------|---------------|-------------------------------|-----------------------|-------------------------|----------------------------------------------------|--|
|               | Club          | s           |               | Members RESULTS FOR 2024-2025 |                       |                         |                                                    |  |
|               | RESULTS FOR   | R 2024-2025 |               |                               |                       |                         |                                                    |  |
| QUARTER       | NEW CLUB GOAL | NEW CLUBS   | DROPPED CLUBS | QUARTER MEMB                  | ER GROWTH NET<br>GOAL | MEMBER GROWTH<br>ACTUAL | DROPPED<br>MEMBERS ACTUAL<br>(including transfers) |  |
| JULY/AUG/SEPT | 1             | 1           | 0             | JULY/AUG/SEPT                 | 31                    | 94                      | 65                                                 |  |
| OCT/NOV/DEC   | 0             | 0           | 0             | OCT/NOV/DEC                   | 31                    | 0                       | 0                                                  |  |
| JAN/FEB/MAR   | 1             | 0           | 0             | JAN/FEB/MAR                   | 32                    | 0                       | 0                                                  |  |
| APR/MAY/JUNE  | 0             | 0           | 0             | APR/MAY/JUNE                  | 31                    | 0                       | 0                                                  |  |