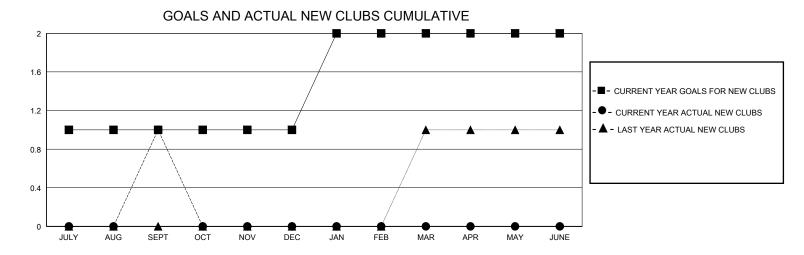

## District 5M 9

Results as of: 9/30/2024

| GMT:          |               | GMT CA      |               |                               |                       |                         |                                                    |  |
|---------------|---------------|-------------|---------------|-------------------------------|-----------------------|-------------------------|----------------------------------------------------|--|
|               | Club          | s           |               | Members RESULTS FOR 2024-2025 |                       |                         |                                                    |  |
|               | RESULTS FOR   | R 2024-2025 |               |                               |                       |                         |                                                    |  |
| QUARTER       | NEW CLUB GOAL | NEW CLUBS   | DROPPED CLUBS | QUARTER MEMB                  | ER GROWTH NET<br>GOAL | MEMBER GROWTH<br>ACTUAL | DROPPED<br>MEMBERS ACTUAL<br>(including transfers) |  |
| JULY/AUG/SEPT | 1             | 1           | 0             | JULY/AUG/SEPT                 | 31                    | 94                      | 65                                                 |  |
| OCT/NOV/DEC   | 0             | 0           | 0             | OCT/NOV/DEC                   | 31                    | 0                       | 0                                                  |  |
| JAN/FEB/MAR   | 1             | 0           | 0             | JAN/FEB/MAR                   | 32                    | 0                       | 0                                                  |  |
| APR/MAY/JUNE  | 0             | 0           | 0             | APR/MAY/JUNE                  | 31                    | 0                       | 0                                                  |  |